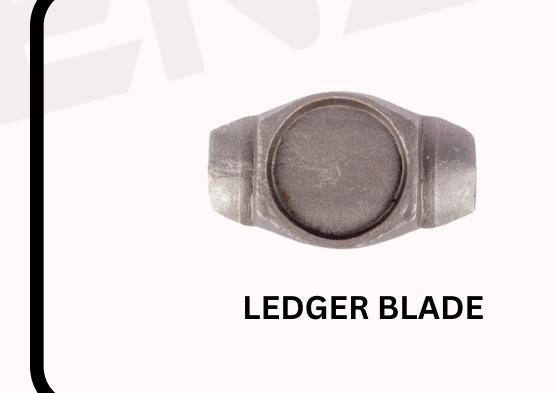

use high quality pallets designed to withstand long distance shipping.
- **Weight Optimization-** Each pallet is optimized for weight and balance to reduce handling risks.
- Strategic Arrangement- Products are loaded systematically to maximize space utilization while preventing damage during transit.
- **Quality Checks** Our team conducts thorough inspections at every step to ensure compliance with global export standards.
- Secure Loading Techniques Advanced techniques & tools are used to secure pallets inside containers, ensuring they remain intact from dispatch to delivery.







# PRODUCT CATALOG



**SCAFFOLDING & FORMWORK** 



#### **OUR PRODUCTS**

#### **CUPLOCK SYSTEM**















#### **CUPLOCK**

#### **OUR PRODUCTS**

#### **ACCESSORIES**





**TOP CUP (FORGED)** 









#### **COUPLERS**

#### **OUR PRODUCTS**



(PRESSED)





FIXED/DOUBLE/RIGHT ANGLE COUPLER (PRESSED)



(FORGED)



HALF COUPLER (PRESSED)





#### **COUPLERS**

#### **OUR PRODUCTS**















#### JACKS & BASE PLATES

#### **OUR PRODUCTS**















#### JACKS & BASE

#### **OUR PRODUCTS**

#### **PLATES**













#### **OUR PRODUCTS**

#### **PROP NUTS**















#### **OUR PRODUCTS**

#### **JACK NUTS**



**CUP NUT 28/30MM** 











**JACK NUT 38 MM** 



#### **FORMWORK**

#### **OUR PRODUCTS**

#### **NUT & BOLTS**













## FORMWORK

#### **OUR PRODUCTS**

#### **ACCESSORIES**















## FORMWORK

#### **OUR PRODUCTS**





90MM LIGHT & HEAVY (2 WINGS)







90 MM (3 WINGS)







#### **FORMWORK PINS**

#### **OUR PRODUCTS**