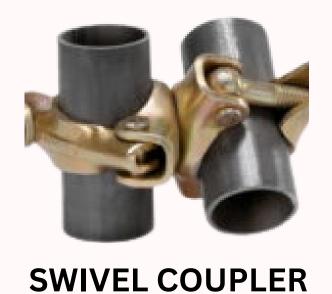

#### **COUPLERS**

#### **OUR PRODUCTS**

(PRESSED)

FIXED/DOUBLE/RIGHT ANGLE COUPLER (PRESSED)

(FORGED)

HALF COUPLER (PRESSED)