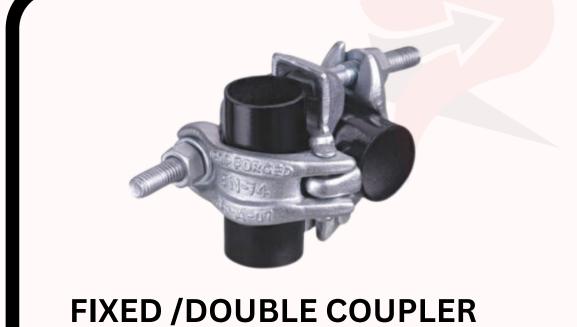

#### **OUR PRODUCTS**

(PRESSED)

FIXED/DOUBLE/RIGHT ANGLE COUPLER (PRESSED)

(FORGED)

HALF COUPLER (PRESSED)