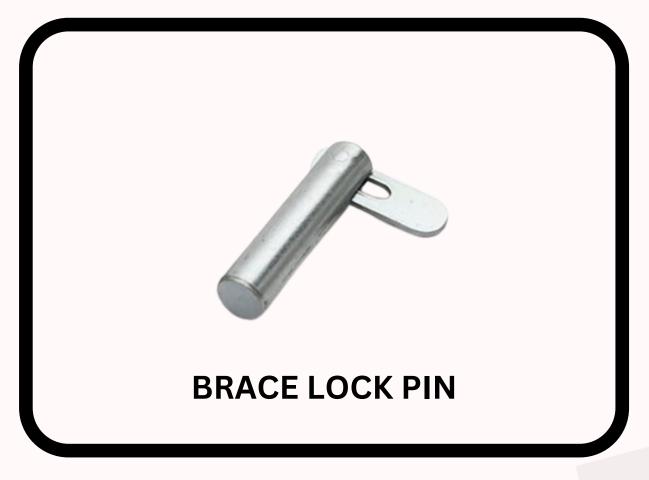

)** 









#### **COUPLERS**

#### **OUR PRODUCTS**



(PRESSED)





FIXED/DOUBLE/RIGHT ANGLE COUPLER (PRESSED)



(FORGED)



HALF COUPLER (PRESSED)





#### **COUPLERS**

#### **OUR PRODUCTS**















#### JACKS & BASE PLATES

#### **OUR PRODUCTS**















#### JACKS & BASE

#### **OUR PRODUCTS**

#### **PLATES**













#### **OUR PRODUCTS**

#### **PROP NUTS**















#### **OUR PRODUCTS**

#### **JACK NUTS**



**CUP NUT 28/30MM** 











**JACK NUT 38 MM** 



#### **FORMWORK**

#### **OUR PRODUCTS**

#### **NUT & BOLTS**













## FORMWORK

#### **OUR PRODUCTS**

#### **ACCESSORIES**















## FORMWORK

#### **OUR PRODUCTS**





90MM LIGHT & HEAVY (2 WINGS)







90 MM (3 WINGS)







#### **FORMWORK PINS**

#### **OUR PRODUCTS**











#### **RING LOCK**

#### **OUR PRODUCTS**

#### **SYSTEM**













#### TESTIMONIALS & FEEDBACK

#### Real Stories from Valued Clients







#### **CERTIFICATES**

We proudly meet & exceed our industry standards



















### THANK YOU!

#### Rensat Group

Corporate Office No. 1137 Akash Avenue , Amritsar, Punjab ,India ( Pincode- 143001 )