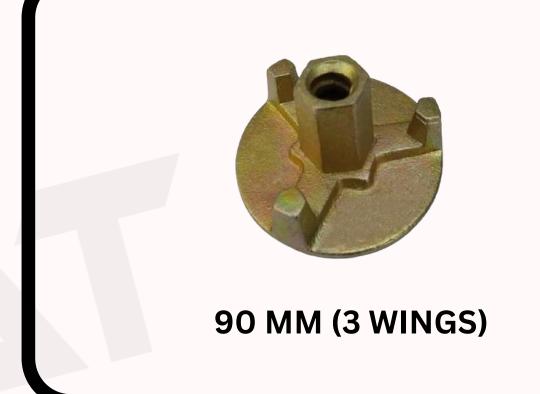

LOCK**

#### **OUR PRODUCTS**

#### **ACCESSORIES**





**TOP CUP (FORGED)** 









#### **COUPLERS**

#### **OUR PRODUCTS**



(PRESSED)





FIXED/DOUBLE/RIGHT ANGLE COUPLER (PRESSED)



(FORGED)



HALF COUPLER (PRESSED)





#### **COUPLERS**

#### **OUR PRODUCTS**















#### JACKS & BASE PLATES

#### **OUR PRODUCTS**















#### JACKS & BASE

#### **OUR PRODUCTS**

#### **PLATES**













#### **OUR PRODUCTS**

#### **PROP NUTS**















#### **OUR PRODUCTS**

#### **JACK NUTS**



**CUP NUT 28/30MM** 











**JACK NUT 38 MM** 



#### **FORMWORK**

#### **OUR PRODUCTS**

#### **NUT & BOLTS**













## FORMWORK

#### **OUR PRODUCTS**

#### **ACCESSORIES**















## FORMWORK

#### **OUR PRODUCTS**





90MM LIGHT & HEAVY (2 WINGS)







90 MM (3 WINGS)







#### **FORMWORK PINS**

#### **OUR PRODUCTS**











#### **RING LOCK**

#### **OUR PRODUCTS**

#### **SYSTEM**













#### TESTIMONIALS & FEEDBACK

#### Real Stories from Valued Clients







#### **CERTIFICATES**

We proudly meet & exceed our industry standards



















### THANK YOU!

#### Rensat Group

Corporate Office No. 1137 Akash Avenue , Amritsar, Punjab ,India ( Pincode- 143001 )