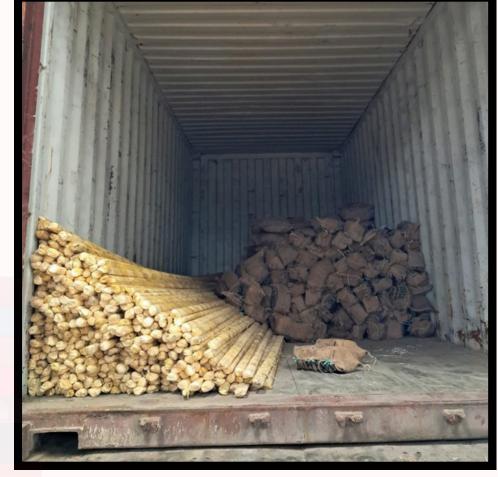

## EXPORT PACKING

At Rensat, we prioritize the safe and efficient transportation of our Scaffolding Equipment to customers worldwide. With over a decade of experience, we ensure every product is meticulously packed and loaded to meet international shipping standards.

- **Durable material-** We use high quality pallets designed to withstand long distance shipping.
- **Weight Optimization-** Each pallet is optimized for weight and balance to reduce handling risks.
- Strategic Arrangement- Products are loaded systematically to maximize space utilization while preventing damage during transit.
- **Quality Checks** Our team conducts thorough inspections at every step to ensure compliance with global export standards.
- Secure Loading Techniques Advanced techniques & tools are used to secure pallets inside containers, ensuring they remain intact from dispatch to delivery.