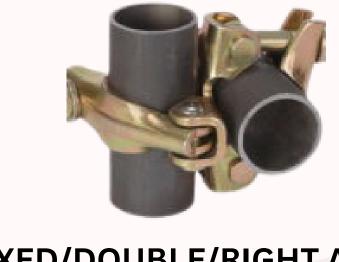

#### **OUR PRODUCTS**

(PRESSED)

FIXED/DOUBLE/RIGHT ANGLE COUPLER (PRESSED)

(FORGED)

HALF COUPLER (PRESSED)