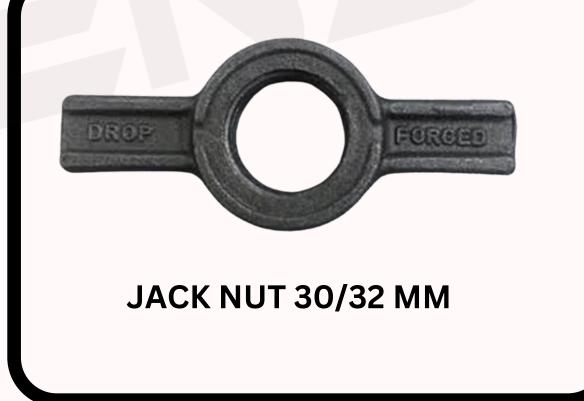

niques & tools are used to secure pallets inside containers, ensuring they remain intact from dispatch to delivery.







# PRODUCT CATALOG



**SCAFFOLDING & FORMWORK** 



#### **OUR PRODUCTS**

#### **CUPLOCK SYSTEM**















#### **CUPLOCK**

#### **OUR PRODUCTS**

#### **ACCESSORIES**





**TOP CUP (FORGED)** 









#### **COUPLERS**

#### **OUR PRODUCTS**



(PRESSED)





FIXED/DOUBLE/RIGHT ANGLE COUPLER (PRESSED)



(FORGED)



HALF COUPLER (PRESSED)





#### **COUPLERS**

#### **OUR PRODUCTS**















#### JACKS & BASE PLATES

#### **OUR PRODUCTS**















#### JACKS & BASE

#### **OUR PRODUCTS**

#### **PLATES**













#### **OUR PRODUCTS**

#### **PROP NUTS**















#### **OUR PRODUCTS**

#### **JACK NUTS**



**CUP NUT 28/30MM** 











**JACK NUT 38 MM** 



#### **FORMWORK**

#### **OUR PRODUCTS**

#### **NUT & BOLTS**













## FORMWORK

#### **OUR PRODUCTS**

#### **ACCESSORIES**















## FORMWORK

#### **OUR PRODUCTS**





90MM LIGHT & HEAVY (2 WINGS)







90 MM (3 WINGS)







#### **FORMWORK PINS**

#### **OUR PRODUCTS**











#### **RING LOCK**

#### **OUR PRODUCTS**

#### **SYSTEM**













#### TESTIMONIALS & FEEDBACK

#### Real Stories from Valued Clients







#### **CERTIFICATES**

We proudly meet & exceed our industry standards



















### THANK YOU!

#### Rensat Group

Corporate Office No. 1137 Akash Avenue , Amritsar, Punjab ,India ( Pincode- 143001 )