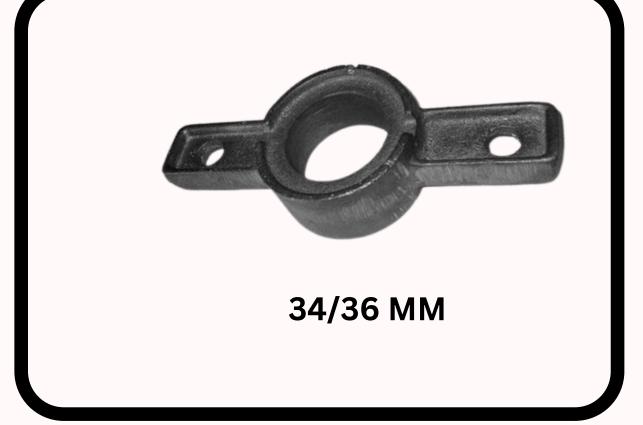

ques & tools are used to secure pallets inside containers, ensuring they remain intact from dispatch to delivery.







# PRODUCT CATALOG



**SCAFFOLDING & FORMWORK** 



#### **OUR PRODUCTS**

#### **CUPLOCK SYSTEM**















#### **CUPLOCK**

#### **OUR PRODUCTS**

#### **ACCESSORIES**





**TOP CUP (FORGED)** 









#### **COUPLERS**

#### **OUR PRODUCTS**



(PRESSED)





FIXED/DOUBLE/RIGHT ANGLE COUPLER (PRESSED)



(FORGED)



HALF COUPLER (PRESSED)





#### **COUPLERS**

#### **OUR PRODUCTS**















#### JACKS & BASE PLATES

#### **OUR PRODUCTS**















#### JACKS & BASE

#### **OUR PRODUCTS**

#### **PLATES**













#### **OUR PRODUCTS**

#### **PROP NUTS**















#### **OUR PRODUCTS**

#### **JACK NUTS**



**CUP NUT 28/30MM** 











**JACK NUT 38 MM** 



#### **FORMWORK**

#### **OUR PRODUCTS**

#### **NUT & BOLTS**













## FORMWORK

#### **OUR PRODUCTS**

#### **ACCESSORIES**















## FORMWORK

#### **OUR PRODUCTS**





90MM LIGHT & HEAVY (2 WINGS)







90 MM (3 WINGS)







#### **FORMWORK PINS**

#### **OUR PRODUCTS**











#### **RING LOCK**

#### **OUR PRODUCTS**

#### **SYSTEM**













#### TESTIMONIALS & FEEDBACK

#### Real Stories from Valued Clients







#### **CERTIFICATES**

We proudly meet & exceed our industry standards



















### THANK YOU!

#### Rensat Group

Corporate Office No. 1137 Akash Avenue , Amritsar, Punjab ,India ( Pincode- 143001 )