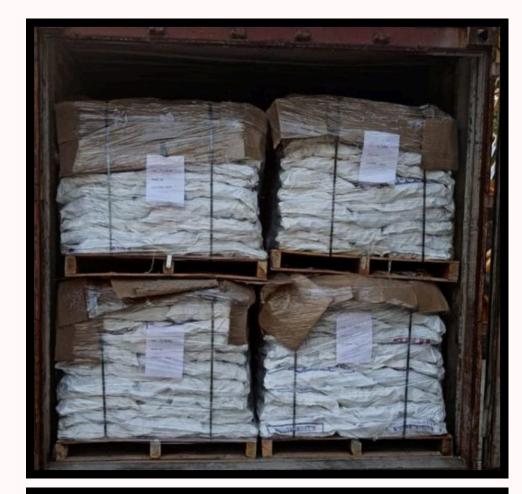

## EXPORT PACKING

At Rensat, we prioritize the safe and efficient transportation of our Scaffolding Equipment to customers worldwide. With over a decade of experience, we ensure every product is meticulously packed and loaded to meet international shipping standards.

- **Durable material-** We use high quality pallets designed to withstand long distance shipping.
- **Weight Optimization-** Each pallet is optimized for weight and balance to reduce handling risks.
- Strategic Arrangement- Products are loaded systematically to maximize space utilization while preventing damage during transit.
- **Quality Checks** Our team conducts thorough inspections at every step to ensure compliance with global export standards.
- Secure Loading Techniques Advanced techniques & tools are used to secure pallets inside containers, ensuring they remain intact from dispatch to delivery.